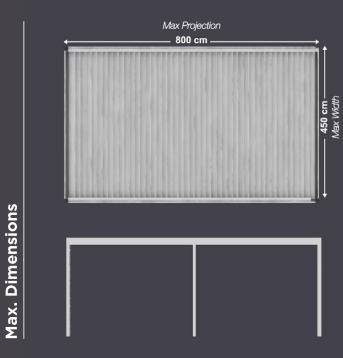

### **SECTIONS & DIMENSIONS**

\*No Side Pillar needed for projections up to 588 cm.

\*\* The Units can be free standing or wall mounted.

Beam with Integrated Gutter

The values of each different culture and their unique architectural concepts, inspire and are reflected in our products.