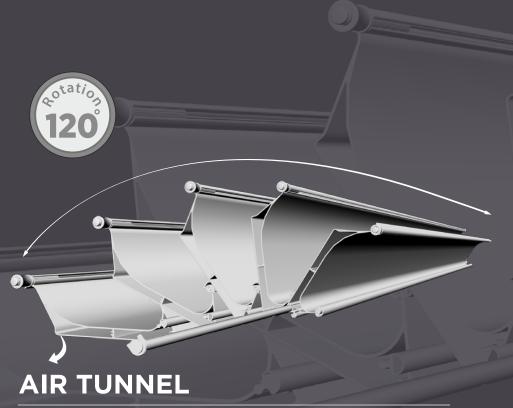

## The motorized roof panels are rotatable to 120 degrees, enabling the customer to position them exactly where desired in order to block or to catch the rays of sun.