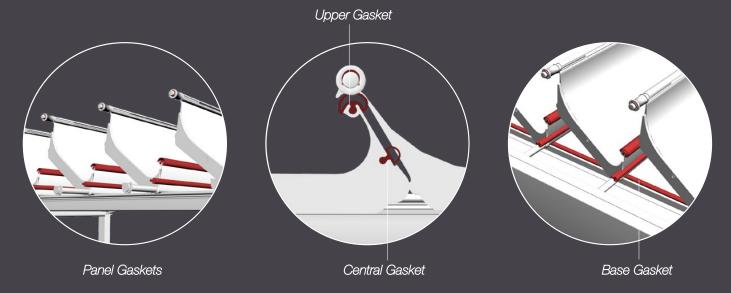

### MULTIPLE SEALING

Several perfectly positioned gaskets prevent all wind or water from entering the product meaning that it is completely water and airproof.