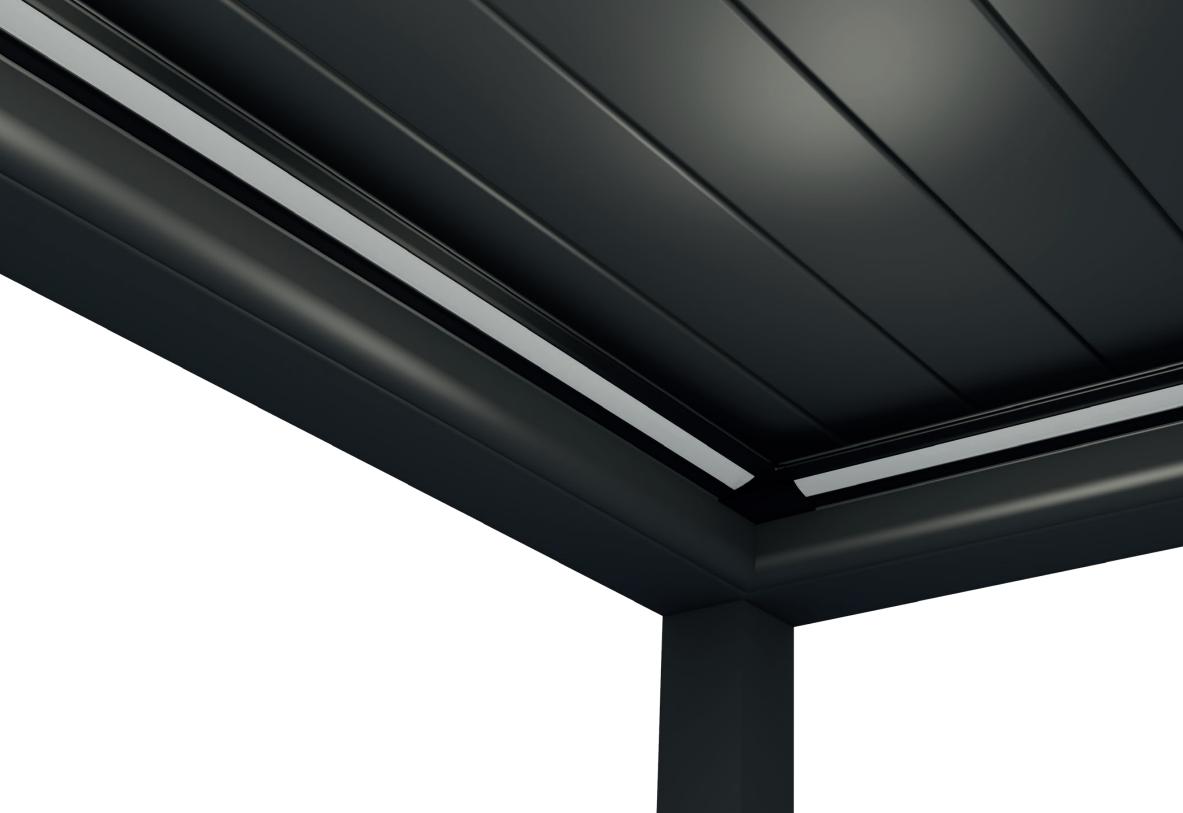

The solid aluminium profile which is streamline in appearance with integrated drainage and lighting systems is also extremely strong.

With its angular details Skyroof fits perfectly with modern architecture, but also sympathetically merges with any type of building, meaning that it can be used as both a private enclosure or at a hotel or restaurant.

#### **LIGHTING**

Depending on wheter you want strong practical lighting, or an atmospheric dimmed ambience, you can choose our optional Linear Lights.

The lights of the product are integrated in to the overhead panels and can be dimmed to create the perfect ambiance. These and the operation of the panels simply controlled by the touch of a button.

### **ROOF PANELS**

**INTEGRATED PANEL GUTTER** 

When the roof panels are closed it is inevitable that outdoor particles such as leaves and dust will gather then. The integrated panel gutter prevents this paraphernalia from falling into your indoor space on retraction.

### WATER DRAINAGE

The ingenious drainage system is fully integrated with in the entire system and effortlessly guides all the water off the product and out through the pillars despite the product being completely flat.