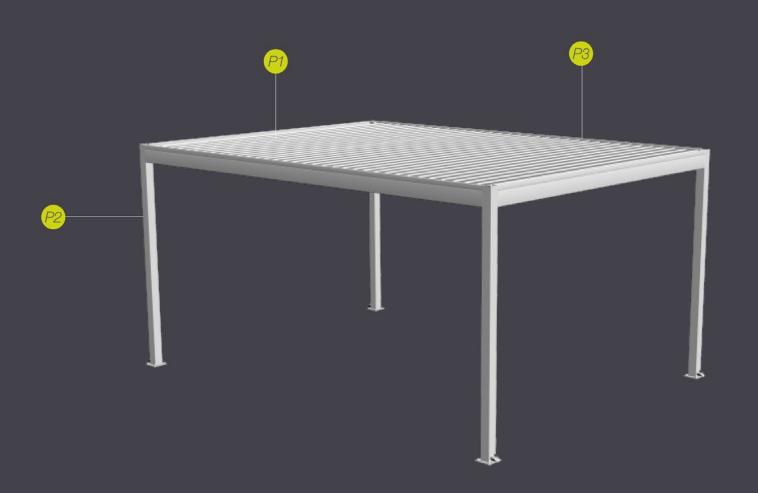

Skyroof is a practical module design meaning that the customer can slot together several units in different configurations in order to get the best out of their available space.

The panels are made from aluminium and fastened with stainless steel fixings, meaning that this secure structure can bear large amounts of snow or water without caving in. Powered by an electric motor and sealed with a high quality gasket plug, it provides a completely airtight space which can be used in all weather.

The solid aluminium profile which is streamline in appearance with integrated drainage and lighting systems is also extremely strong.

With its angular details Skyroof fits perfectly with modern architecture, but also sympathetically merges with any type of building, meaning that it can be used as both a private enclosure or at a hotel or restaurant.