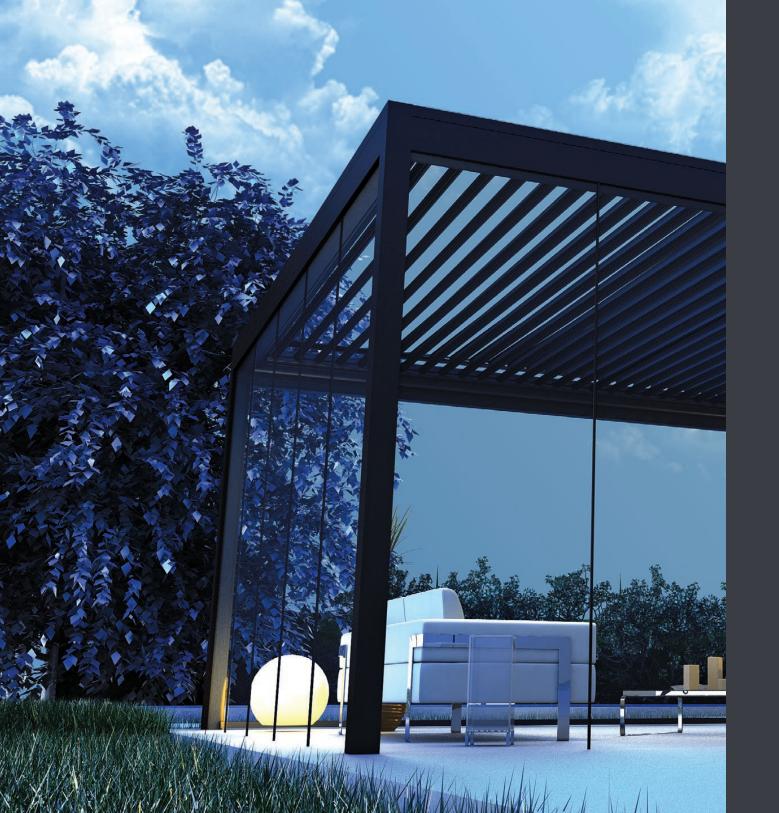

## SKYROOF

The epitome of strength, Skyroof rises from the ground, like a silent bodyguard. Angular, solid and dependant. Then at the touch of a button, transforming into the embodiment of delicacy, as rays of light filter softly through, and ribbons of golden sunlight spill into the room.

Skyroof is a practical module design meaning that the customer can slot together several units in different configurations in order to get the best out of their available space.

The panels are made from aluminium and fastened with stainless steel fixings, meaning that this secure structure can bear large amounts of snow or water without caving in. Powered by an electric motor and sealed with a high quality gasket plug, it provides a completely airtight space which can be used in all weather.

The solid aluminium profile which is streamline in appearance with integrated drainage and lighting systems is also extremely strong.

With its angular details Skyroof fits perfectly with modern architecture, but also sympathetically merges with any type of building, meaning that it can be used as both a private enclosure or at a hotel or restaurant.