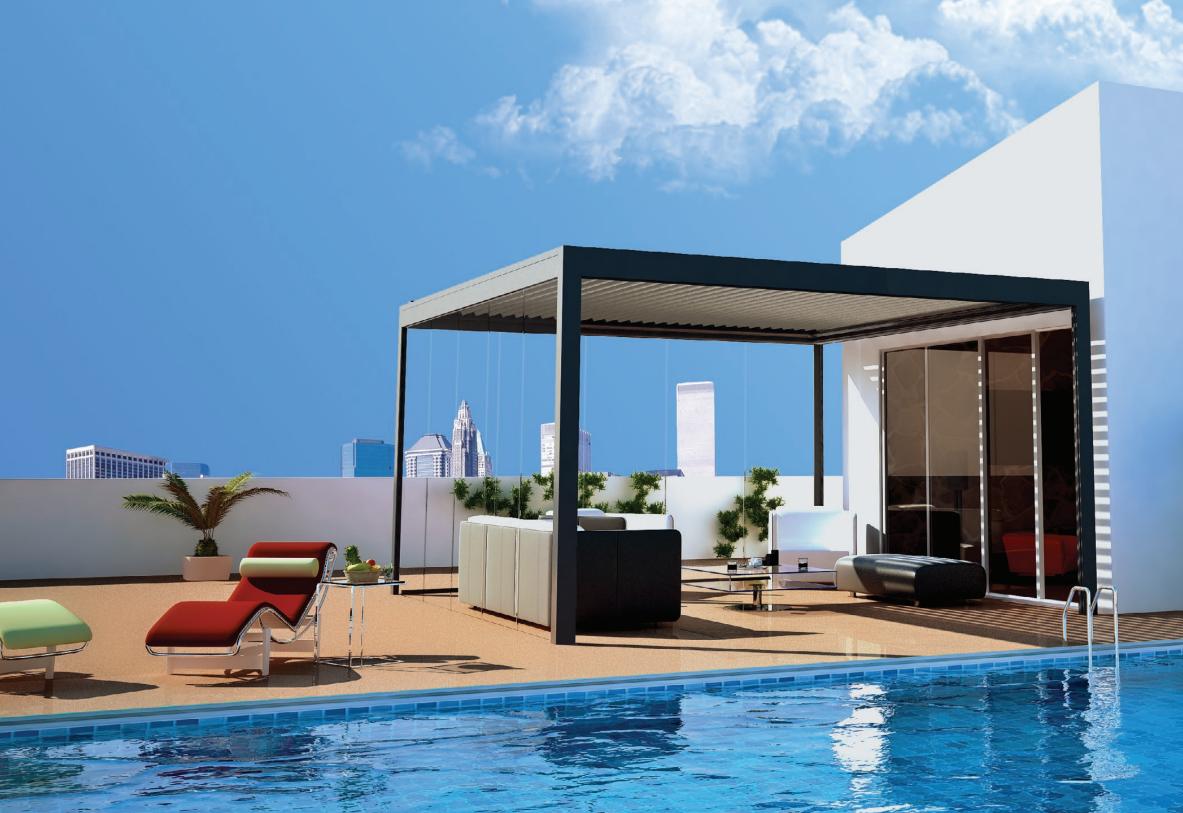

## SKYROOF

The epitome of strength, Skyroof rises from the ground, like a silent bodyguard. Angular, solid and dependant. Then at the touch of a button, transforming into the embodiment of delicacy, as rays of light filter softly through, and ribbons of golden sunlight spill into the room.

Skyroof is a practical module design meaning that the customer can slot together several units in different configurations in order to get the best out of their available space.

The panels are made from aluminium and fastened with stainless steel fixings, meaning that this secure structure can bear large amounts of snow or water without caving in. Powered by an electric motor and sealed with a high quality gasket plug, it provides a completely airtight space which can be used in all weather.

The solid aluminium profile which is streamline in appearance with integrated drainage and lighting systems is also extremely strong.

With its angular details Skyroof fits perfectly with modern architecture, but also sympathetically merges with any type of building, meaning that it can be used as both a private enclosure or at a hotel or restaurant.