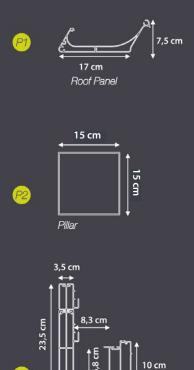

### **SECTIONS & DIMENSIONS**

\*No Side Pillar needed for projections up to 588 cm.

\*\* The Units can be free standing or wall mounted.

Beam with Integrated Gutter

The values of each different culture and their unique architectural concepts, inspire and are reflected in our products.