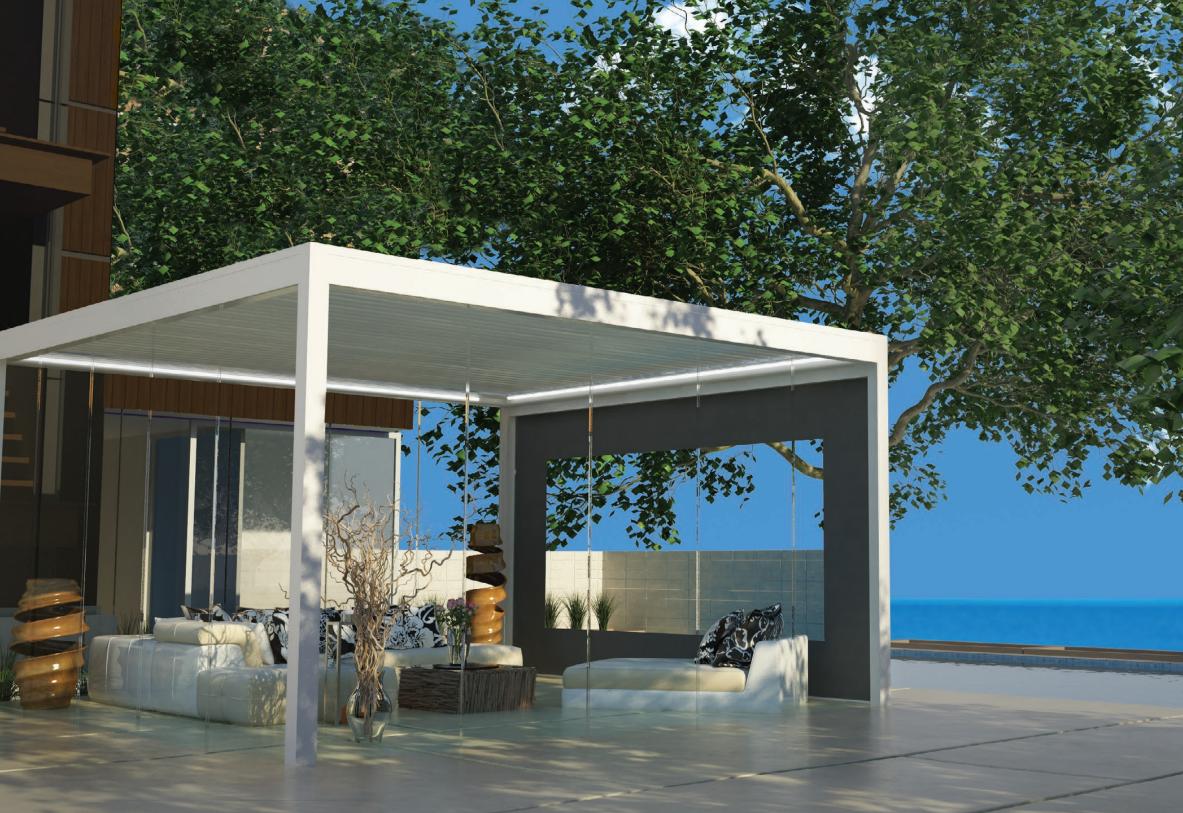

## SKYROOF

The epitome of strength, Skyroof rises from the ground, like a silent bodyguard. Angular, solid and dependant. Then at the touch of a button, transforming into the embodiment of delicacy, as rays of light filter softly through, and ribbons of golden sunlight spill into the room.

Skyroof is a practical module design meaning that the customer can slot together several units in different configurations in order to get the best out of their available space.

The panels are made from aluminium and fastened with stainless steel fixings, meaning that this secure structure can bear large amounts of snow or water without caving in. Powered by an electric motor and sealed with a high quality gasket plug, it provides a completely airtight space which can be used in all weather.

The solid aluminium profile which is streamline in appearance with integrated drainage and lighting systems is also extremely strong.

With its angular details Skyroof fits perfectly with modern architecture, but also sympathetically merges with any type of building, meaning that it can be used as both a private enclosure or at a hotel or restaurant.