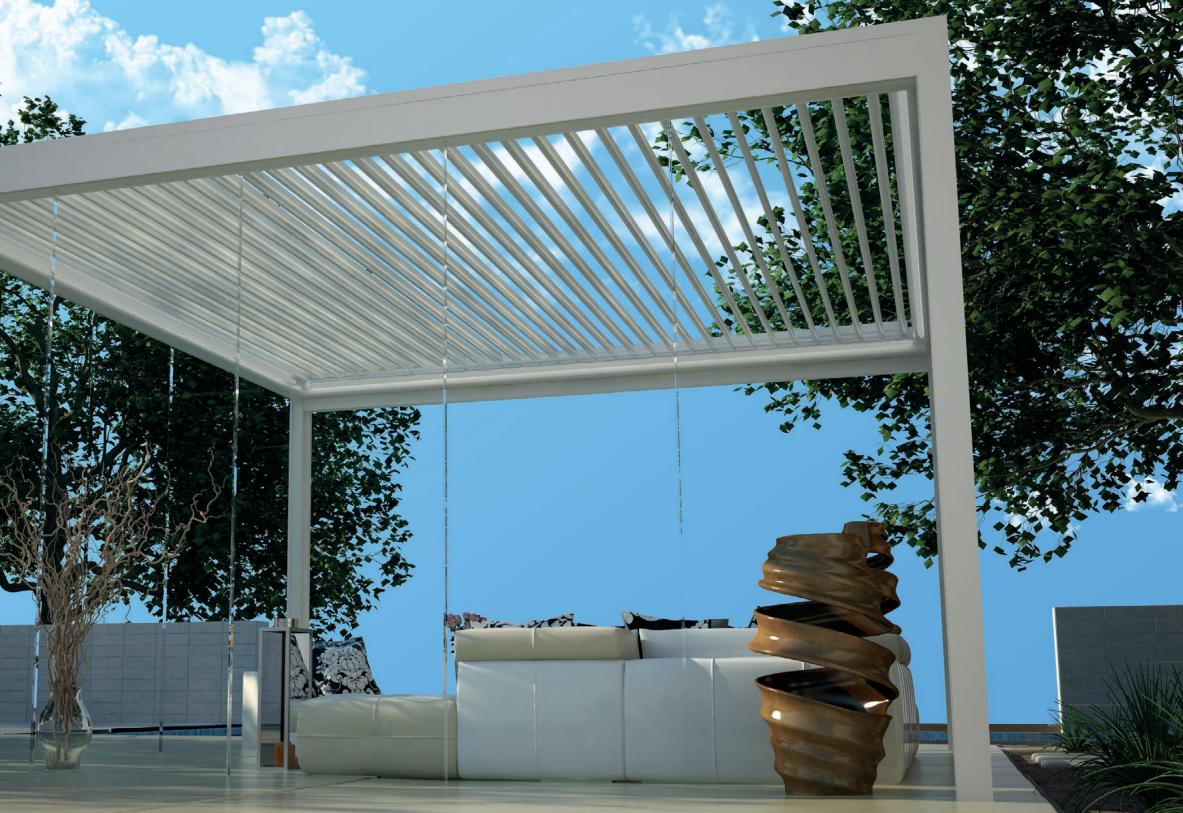

Skyroof is a practical module design meaning that the customer can slot together several units in different configurations in order to get the best out of their available space.

The panels are made from aluminium and fastened with stainless steel fixings, meaning that this secure structure can bear large amounts of snow or water without caving in. Powered by an electric motor and sealed with a high quality gasket plug, it provides a completely airtight space which can be used in all weather.

The solid aluminium profile which is streamline in appearance with integrated drainage and lighting systems is also extremely strong.

With its angular details Skyroof fits perfectly with modern architecture, but also sympathetically merges with any type of building, meaning that it can be used as both a private enclosure or at a hotel or restaurant.

#### **LIGHTING**

Depending on wheter you want strong practical lighting, or an atmospheric dimmed ambience, you can choose our optional Linear Lights.

The lights of the product are integrated in to the overhead panels and can be dimmed to create the perfect ambiance. These and the operation of the panels simply controlled by the touch of a button.