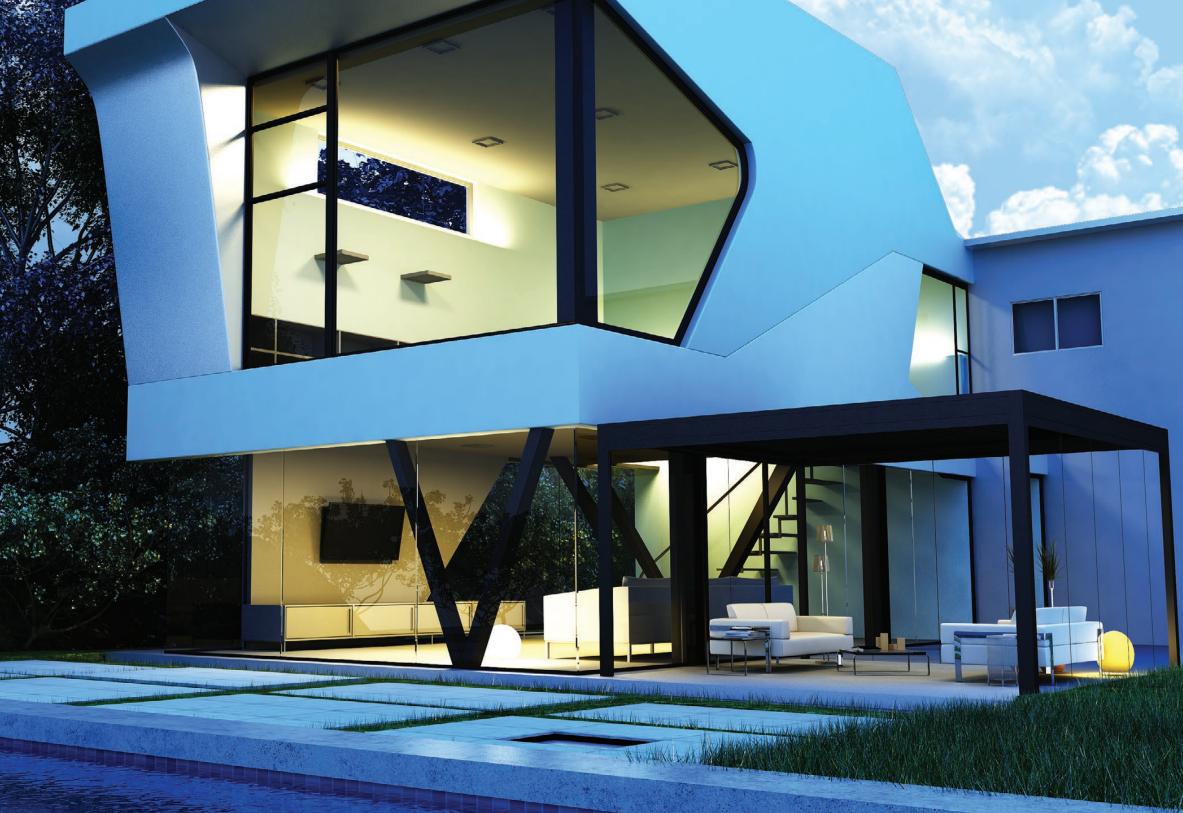

## SKYROOF

The epitome of strength, Skyroof rises from the ground, like a silent bodyguard. Angular, solid and dependant. Then at the touch of a button, transforming into the embodiment of delicacy, as rays of light filter softly through, and ribbons of golden sunlight spill into the room.

The solid aluminium profile which is streamline in appearance with integrated drainage and lighting systems is also extremely strong.

With its angular details Skyroof fits perfectly with modern architecture, but also sympathetically merges with any type of building, meaning that it can be used as both a private enclosure or at a hotel or restaurant.

#### **LIGHTING**

Depending on wheter you want strong practical lighting, or an atmospheric dimmed ambience, you can choose our optional Linear Lights.

The lights of the product are integrated in to the overhead panels and can be dimmed to create the perfect ambiance. These and the operation of the panels simply controlled by the touch of a button.