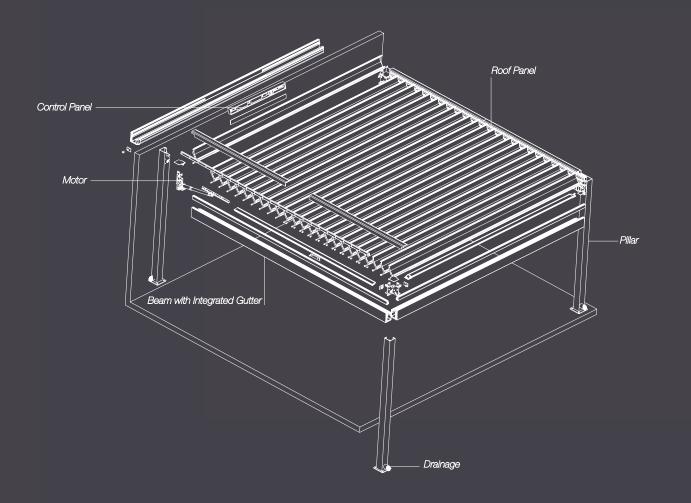

Skyroof is a practical module design meaning that the customer can slot together several units in different configurations in order to get the best out of their available space.

The panels are made from aluminium and fastened with stainless steel fixings, meaning that this secure structure can bear large amounts of snow or water without caving in. Powered by an electric motor and sealed with a high quality gasket plug, it provides a completely airtight space which can be used in all weather.

The solid aluminium profile which is streamline in appearance with integrated drainage and lighting systems is also extremely strong.

With its angular details Skyroof fits perfectly with modern architecture, but also sympathetically merges with any type of building, meaning that it can be used as both a private enclosure or at a hotel or restaurant.

### WATER DRAINAGE

The ingenious drainage system is fully integrated with in the entire system and effortlessly guides all the water off the product and out through the pillars despite the product being completely flat.

### **SECTIONS & DIMENSIONS**

\*No Side Pillar needed for projections up to 588 cm.

\*\* The Units can be free standing or wall mounted.

Beam with Integrated Gutter

The values of each different culture and their unique architectural concepts, inspire and are reflected in our products.