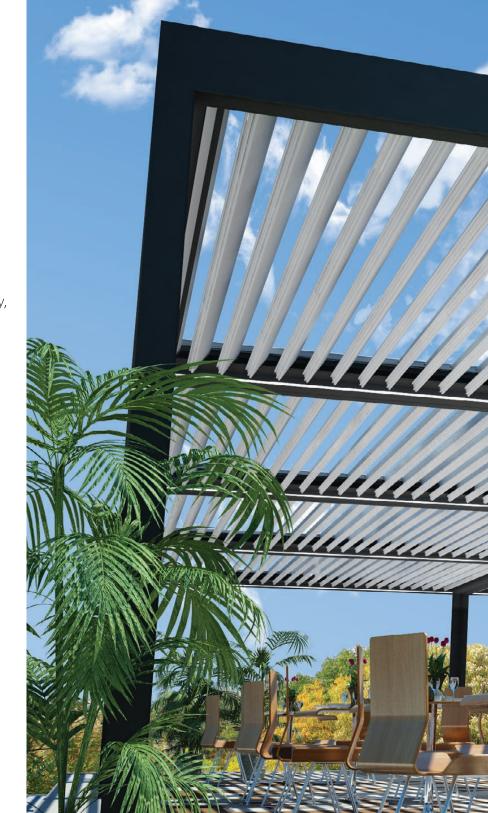

## The motorized roof panels are rotatable to 120 degrees, enabling the customer to position them exactly where desired in order to block or to catch the rays of sun.

### **ROOF PANELS**

**INTEGRATED PANEL GUTTER** 

When the roof panels are closed it is inevitable that outdoor particles such as leaves and dust will gather then. The integrated panel gutter prevents this paraphernalia from falling into your indoor space on retraction.